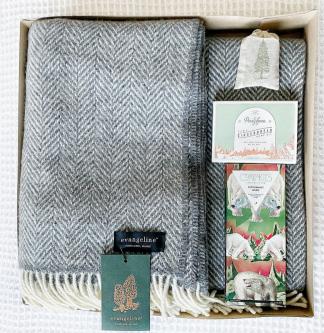

## LONG WINTER'S NAP \$300

**Timeless Herringbone Throw** 

Cashmere and Meriono Wool Blend. Super soft luster of cashmere and cozy comfort of merino wool. A chunky and cuddly classic.

**Gingerbread Tiny House Kit** 

**Evergreen Pine Balsam Fir Sachet** 

Compartes Peppermint Bark

Vegan

Deluxe Gift Wrapping w/ Ribbon Closure

**Crinkle Paper** 

**Handwritten note (100 Characters)** 

Minimum Order - 1

\*Shipping At Cost\*
See Attachment for Cost Estimates