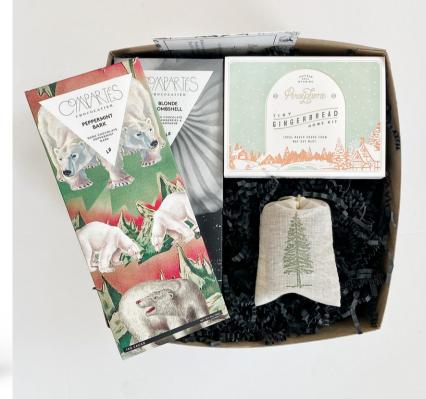

# HOLLY JOLLY \$65

**Gingerbread Tiny House Kit** 

Evergreen Pine Balsam Fir Sachet

Compartes Peppermint Bark Vegan

Deluxe Gift Wrapping w/ Ribbon Closure

**Crinkle Paper** 

**Handwritten note (100 Characters)** 

# BE MERRY **\$95**

HMM Japanese Steel Displayable Scissors

**Gingerbread Tiny House Kit** 

**Evergreen Pine Balsam Fir Sachet** 

Compartes Peppermint Bark Vegan

Deluxe Gift Wrapping w/ Ribbon Closure

**Crinkle Paper** 