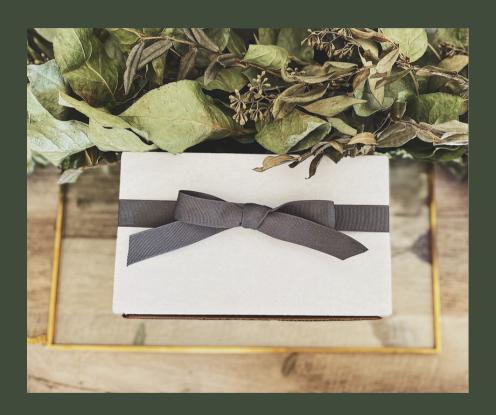

# A SMALL TOKEN \$25

Fatty Sundays Peppermint Chocolate Covered Pretzels

**Appointed Notebook** 

**Gold Pen** 

Deluxe Gift Wrapping w/ribbon closure

Ribbon

**Crinkle Paper** 

**Handwritten note (100 Characters)** 

Minimum Order - 36

\*Shipping At Cost\*
See Attachment for Cost Estimates

Items in this box include brands that are:
Small businesses, small batch, woman owned, & not on Amazon