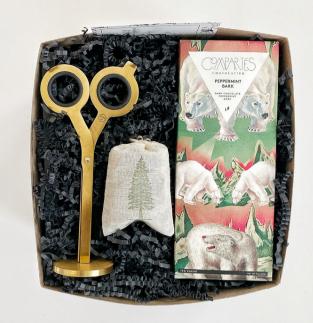

# BE MERRY **\$95**

HMM Japanese Steel Displayable Scissors

**Gingerbread Tiny House Kit** 

**Evergreen Pine Balsam Fir Sachet** 

Compartes Peppermint Bark Vegan

Deluxe Gift Wrapping w/ Ribbon Closure

**Crinkle Paper** 

**Handwritten note (100 Characters)** 

Minimum Order - 3

**\*Shipping At Cost\*** See Attachment for Cost Estimates