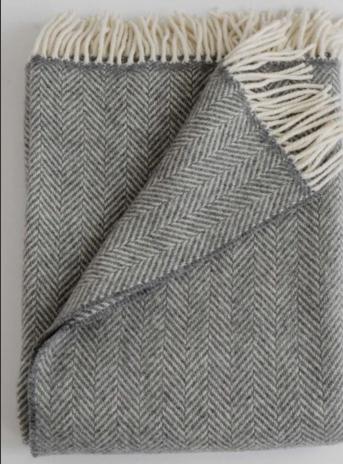

## LONG WINTER'S NAP \$300

**Timeless Herringbone Throw** 

Cashmere and Meriono Wool Blend. Super soft luster of cashmere and cozy comfort of merino wool. A chunky and cuddly classic.

**Gingerbread Tiny House Kit** 

**Evergreen Pine Balsam Fir Sachet** 

Compartes Peppermint Bark

Vegan

Deluxe Gift Wrapping w/ Ribbon Closure

**Crinkle Paper** 

**Handwritten note (100 Characters)** 

Minimum Order - 1

\*Shipping At Cost\*
See Attachment for Cost Estimates