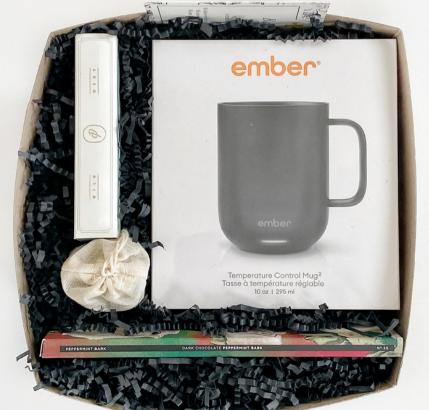

# A CUP OF CHEER \$255

### Ember Mug 140z

Heated pad to keep your favorite holiday drink at the perfect temperature all day long, can be controlled by BlueTooth

**Gingerbread Tiny House Kit** 

**Evergreen Pine Balsam Fir Sachet** 

Compartes Peppermint Bark Vegan

Deluxe Gift Wrapping w/ Ribbon Closure

**Crinkle Paper** 

**Handwritten note (100 Characters)** 

Minimum Order - 1

\*Shipping At Cost\*
See Attachment for Cost Estimates