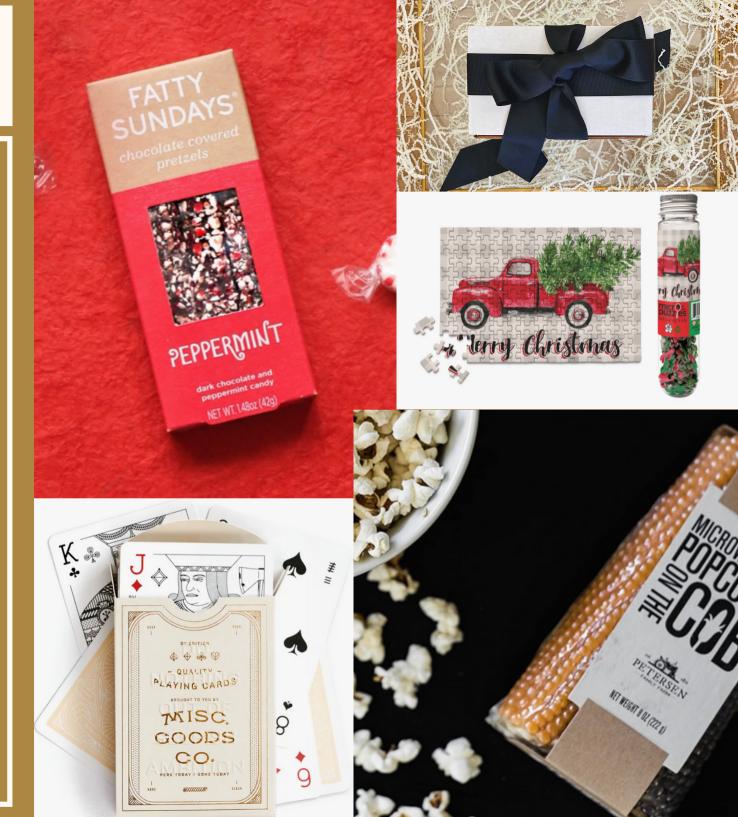

# A SMALL TOKEN \$25

Fatty Sundays Peppermint Chocolate Covered Pretzels

**Appointed Notebook** 

**Gold Pen** 

Deluxe Gift Wrapping w/ribbon closure

Ribbon

**Crinkle Paper** 

**Handwritten note (100 Characters)** 

# GAME NIGHT \$35

Fatty Sundays Peppermint Chocolate Covered Pretzels

**Mini Merry Christmas Puzzle** 

**Deluxe Playing Cards** 

**Popcorn on the Cob** 

Deluxe Gift Wrapping w/Ribbon closure

**Crinkle Paper** 

**Handwritten note (100 Characters)** 

Minimum Order - 36

\*Shipping At Cost\*
See Attachment A for Estimates