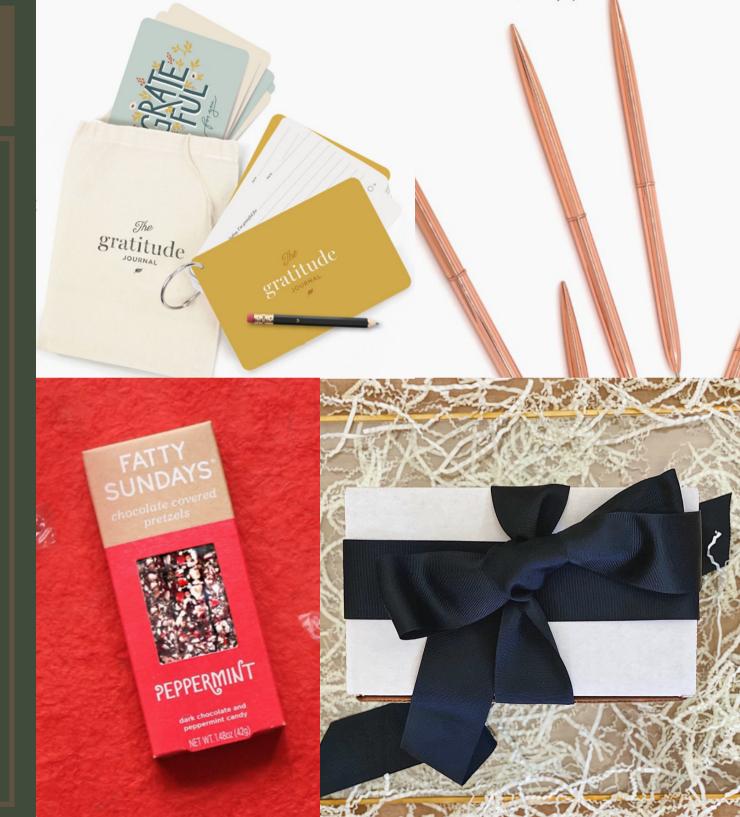

## A SEASON OF GRATITUDE \$45

### The Gratitude Cards

A simple way to cultivate a heart of gratitude with 52 open ended prompts

Fatty Sundays Peppermint Chocolate Covered Pretzels

**Gold Pen** 

Deluxe Gift Wrapping w/Ribbon Closure

**Crinkle Paper** 

**Handwritten note (100 Characters)** 

Minimum Order - 36

\*Shipping At Cost\*
See Attachment for Cost Estimates

# A SMALL TOKEN \$25

Fatty Sundays Peppermint Chocolate Covered Pretzels

**Appointed Notebook** 

**Gold Pen** 

Deluxe Gift Wrapping w/ribbon closure

Ribbon

**Crinkle Paper** 

**Handwritten note (100 Characters)** 