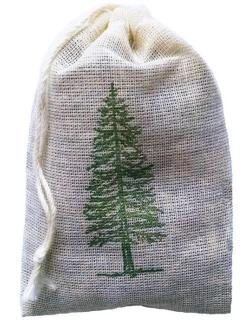

# MERRYMAKING \$39

**Gingerbread Tiny House Kit** 

**Evergreen Pine Balsam Fir Sachet** 

Deluxe Gift Wrapping w/Ribbon Closure

**Crinkle Paper** 

**Handwritten note (100 Characters)** 

Minimum Order - 24

\*Shipping At Cost\*
See Attachment for Cost Estimates

# HOLLY JOLLY \$65

**Gingerbread Tiny House Kit** 

Evergreen Pine Balsam Fir Sachet

Compartes Peppermint Bark Vegan

Deluxe Gift Wrapping w/ Ribbon Closure

**Crinkle Paper** 

**Handwritten note (100 Characters)** 

# BE MERRY **\$95**

HMM Japanese Steel Displayable Scissors

**Gingerbread Tiny House Kit** 

**Evergreen Pine Balsam Fir Sachet** 

Compartes Peppermint Bark Vegan

Deluxe Gift Wrapping w/ Ribbon Closure

**Crinkle Paper** 

# SCENTS OF THE SEASON \$135

**Luxury Balsam Candle** 

Compartes Peppermint Bark Vegan

**Gingerbread Tiny House Kit** 

Wondermade Peppermint Swirl Marshmallows

**Dick Taylor's Drinking Chocolate** 

**Evergreen Pine Balsam Fir Satchet** 

### FLÎKR Fireplace

Countertop fireplace, powered by household rubbing alcohol. Make S'mores & memories indoors!

S'Mores Kit - Serves 6

Compartes Peppermint Bark Vegan

**Evergreen Pine Balsam Fir Satchet** 