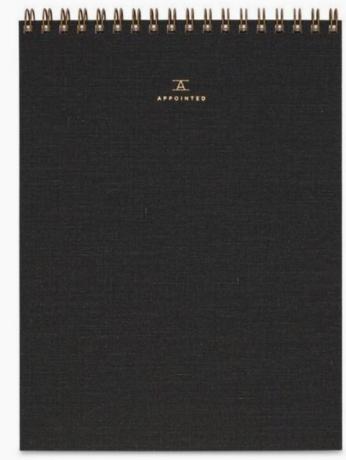

# A SMALL TOKEN \$25

Fatty Sundays Peppermint Chocolate Covered Pretzels

**Appointed Notebook** 

**Gold Pen** 

Deluxe Gift Wrapping w/ribbon closure

Ribbon

**Crinkle Paper** 

**Handwritten note (100 Characters)** 