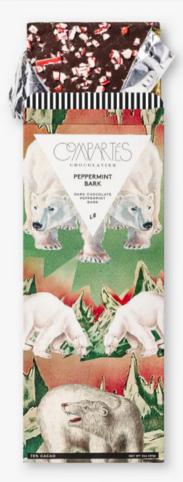

# HOLLY JOLLY \$65

**Gingerbread Tiny House Kit** 

Evergreen Pine Balsam Fir Sachet

Compartes Peppermint Bark Vegan

Deluxe Gift Wrapping w/ Ribbon Closure

**Crinkle Paper** 

**Handwritten note (100 Characters)** 

Minimum Order - 12

\*Shipping At Cost\*
See Attachment for Cost Estimates

# BE MERRY **\$95**

HMM Japanese Steel Displayable Scissors

**Gingerbread Tiny House Kit** 

**Evergreen Pine Balsam Fir Sachet** 

Compartes Peppermint Bark Vegan

Deluxe Gift Wrapping w/ Ribbon Closure

**Crinkle Paper** 

**Handwritten note (100 Characters)** 

Minimum Order - 3

**\*Shipping At Cost\*** See Attachment for Cost Estimates