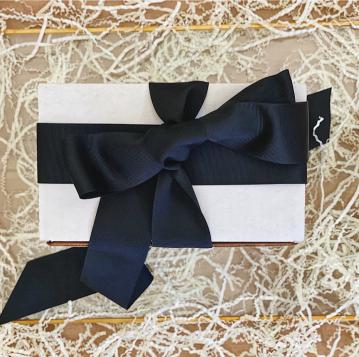

# A SMALL TOKEN \$25

Fatty Sundays Peppermint Chocolate Covered Pretzels

**Appointed Notebook** 

**Gold Pen** 

Deluxe Gift Wrapping w/ribbon closure

Ribbon

**Crinkle Paper** 

**Handwritten note (100 Characters)** 

Minimum Order - 36

\*Shipping At Cost\*
See Attachment for Cost Estimates

Items in this box include brands that are:
Small businesses, small batch, woman owned, & not on Amazon