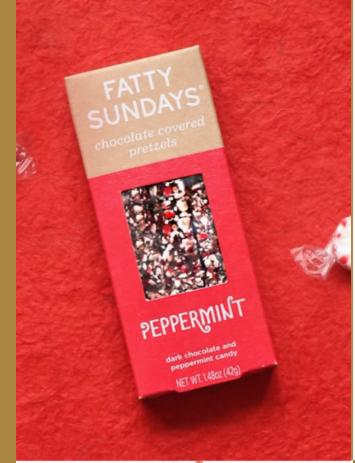

# A SMALL TOKEN \$25

Fatty Sundays Peppermint Chocolate Covered Pretzels

**Appointed Notebook** 

**Gold Pen** 

Deluxe Gift Wrapping w/ribbon closure

Ribbon

**Crinkle Paper** 

**Handwritten note (100 Characters)** 

# GAME NIGHT \$35

Fatty Sundays Peppermint Chocolate Covered Pretzels

**Mini Merry Christmas Puzzle** 

**Deluxe Playing Cards** 

**Popcorn on the Cob** 

Deluxe Gift Wrapping w/Ribbon closure

**Crinkle Paper** 

### The Gratitude Cards

A simple way to cultivate a heart of gratitude with 52 open ended prompts

Fatty Sundays Peppermint Chocolate Covered Pretzels

**Gold Pen** 

Deluxe Gift Wrapping w/Ribbon Closure

**Crinkle Paper** 