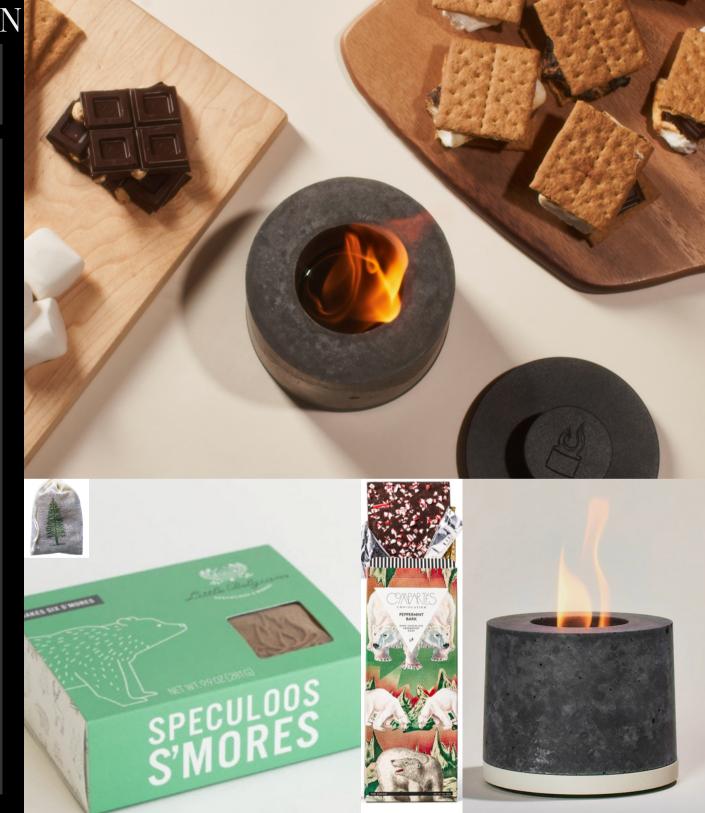

### FLÎKR Fireplace

Countertop fireplace, powered by household rubbing alcohol. Make S'mores & memories indoors!

S'Mores Kit - Serves 6

Compartes Peppermint Bark Vegan

**Evergreen Pine Balsam Fir Satchet** 

Deluxe Gift Wrapping w/ Ribbon Closure

**Crinkle Paper** 

**Handwritten note (100 Characters)** 

Minimum Order - 1

### \*Shipping At Cost\*

See Attachment for Cost Estimates The FLIKR Fireplace is heavy and typically adds \$8 to listed shipping estimates

Items in this box include brands that are: Small businesses, small batch, woman owned,  $\mathcal{E}$  handmade.