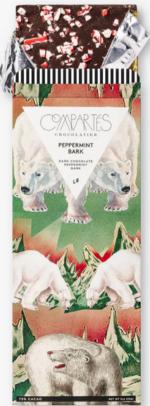

# HOLLY JOLLY \$65

**Gingerbread Tiny House Kit** 

Evergreen Pine Balsam Fir Sachet

Compartes Peppermint Bark Vegan

Deluxe Gift Wrapping w/ Ribbon Closure

**Crinkle Paper** 

**Handwritten note (100 Characters)** 

# SCENTS OF THE SEASON \$135

**Luxury Balsam Candle** 

Compartes Peppermint Bark Vegan

**Gingerbread Tiny House Kit** 

Wondermade Peppermint Swirl Marshmallows

**Dick Taylor's Drinking Chocolate** 

**Evergreen Pine Balsam Fir Satchet** 

### FLÎKR Fireplace

Countertop fireplace, powered by household rubbing alcohol. Make S'mores & memories indoors!

S'Mores Kit - Serves 6

Compartes Peppermint Bark Vegan

**Evergreen Pine Balsam Fir Satchet** 

Compartes Peppermint Bark Vegan

Deluxe Gift Wrapping w/ Ribbon Closure

**Crinkle Paper** 

**Handwritten note (100 Characters)** 

Minimum Order - 1

\*Shipping At Cost\*
See Attachment for Cost Estimates

**Evergreen Pine Balsam Fir Sachet** 

Compartes Peppermint Bark

Vegan

Deluxe Gift Wrapping w/ Ribbon Closure

**Crinkle Paper** 

**Handwritten note (100 Characters)** 

Minimum Order - 1

\*Shipping At Cost\*
See Attachment for Cost Estimates